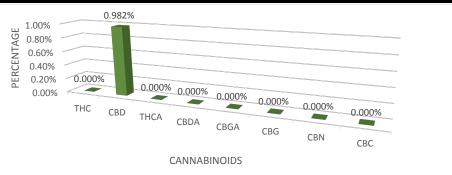

## **CANNABINOIDS TEST REPORT**

| Date of Delivery: 04/10/2019                 | Type of Sample: THC Free Tutti Frutti Cloud             |  |  |  |  |
|----------------------------------------------|---------------------------------------------------------|--|--|--|--|
| Date of Analysis: 04/11/2019 Method: HPLC-UV |                                                         |  |  |  |  |
| Sample Name: THC Free-Tutti F. Cloud         | Lab Address: 2405 Southwest Blvd, Kansas City, MO 64108 |  |  |  |  |
| CANNABINOIDS PROFILE w/w%                    |                                                         |  |  |  |  |
|                                              |                                                         |  |  |  |  |

| THC | CBD    | THCA | CBDA | CBGA | CBG | CBN | CBC |
|-----|--------|------|------|------|-----|-----|-----|
| N/D | 0.982% | N/D  | N/D  | N/D  | N/D | N/D | N/D |