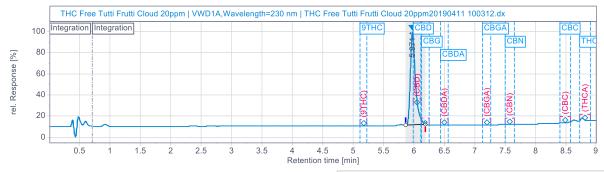

## **CHROMATOGRAM**

| CBD Content | THC Content |  |  |
|-------------|-------------|--|--|
| 9.82 mg/ml  | N/D         |  |  |

The total or partial reproduction of this document is not allowed without permit from CBD American Shaman. Results are limited to the analyzed sample not being applicable to the the whole batch or variety. The purpose of the data contained on this report is strictly for informational purposes and should not be used for treatment or